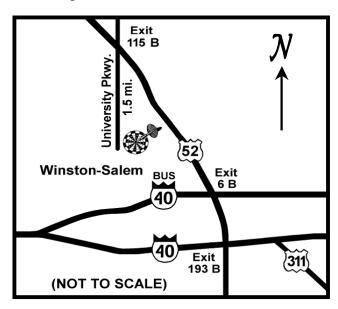

## **Tournament Location:**

Break Time Billiards 336-744-9404

(In North Chase Shopping Ctr.) 5083 University Pkwy. Winston-Salem, NC 27106